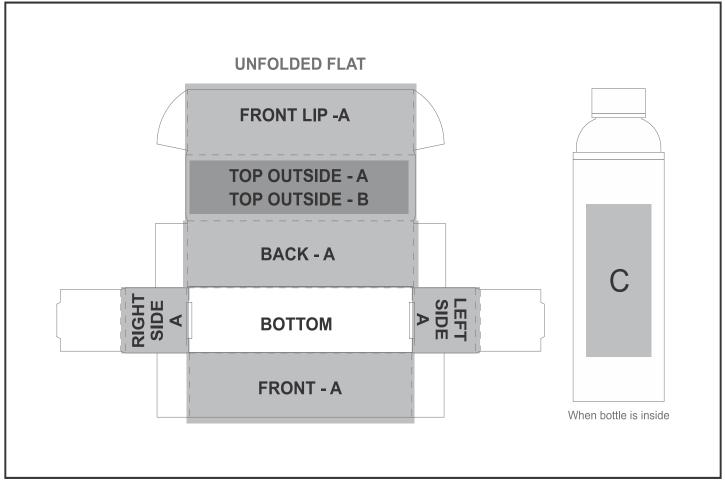

## **GF-KS-876-B**

Kork Bottle in Bianca Custom Gift Box

## **Branding Options:**

| Position | Branding Method (Branding Code)      | No. of Colours | Dimension                   |
|----------|--------------------------------------|----------------|-----------------------------|
| А        | Digital Custom Packaging (DCP-CHG-2) | Full Colour    | 436,5mm wide x 364,5mm high |
|          |                                      |                |                             |
| В        | Digital Custom Packaging (DCP-CHG-2) | Full Colour    | 258mm wide x 62mm high      |
|          |                                      |                |                             |
| С        | Screen Print (SB)                    | 1 Colour       | 50mm wide x 110mm high      |